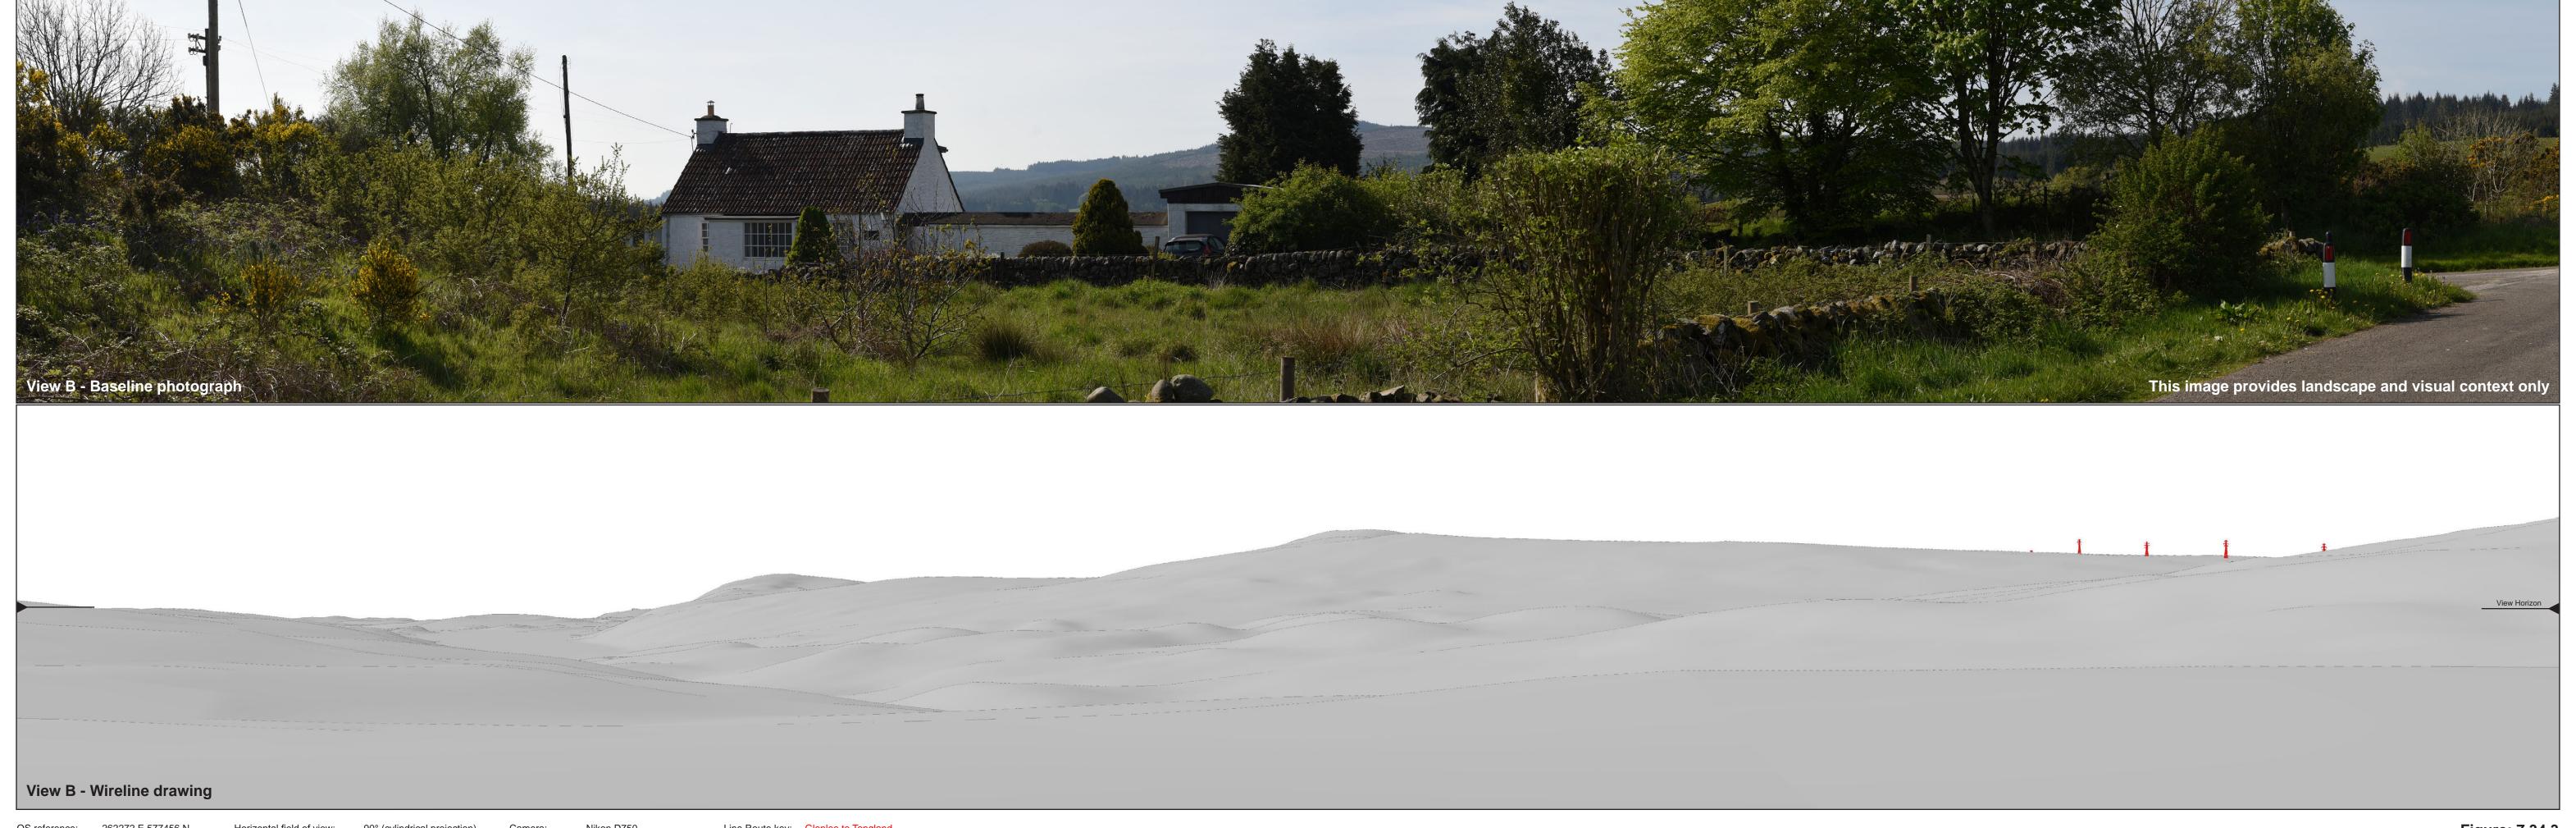

Camera: Nikon D750
Lens: Nikkor AF 50mm f/1.8D
Camera height: 1.5 m AGL
Date and time: 14/05/2019 09:45

Line Route key: Glenlee to Tongland
X - Existing 132kv tower removal

Horizontal field of view: 53.5° (planar projection)
Principal distance: 812.5 mm
Paper size: 841 x 297 mm (half A1)
Correct printed image size: 820 x 260 mm

Camera: Nikon D750
Lens: Nikkor AF 50mm f/1.8D
Camera height: 1.5 m AGL
Date and time: 14/05/2019 09:45:00

Line Route key: Glenlee to Tongland

Horizontal field of view: 53.5° (planar projection)
Principal distance: 812.5 mm
Paper size: 841 x 297 mm (half A1)
Correct printed image size: 820 x 260 mm