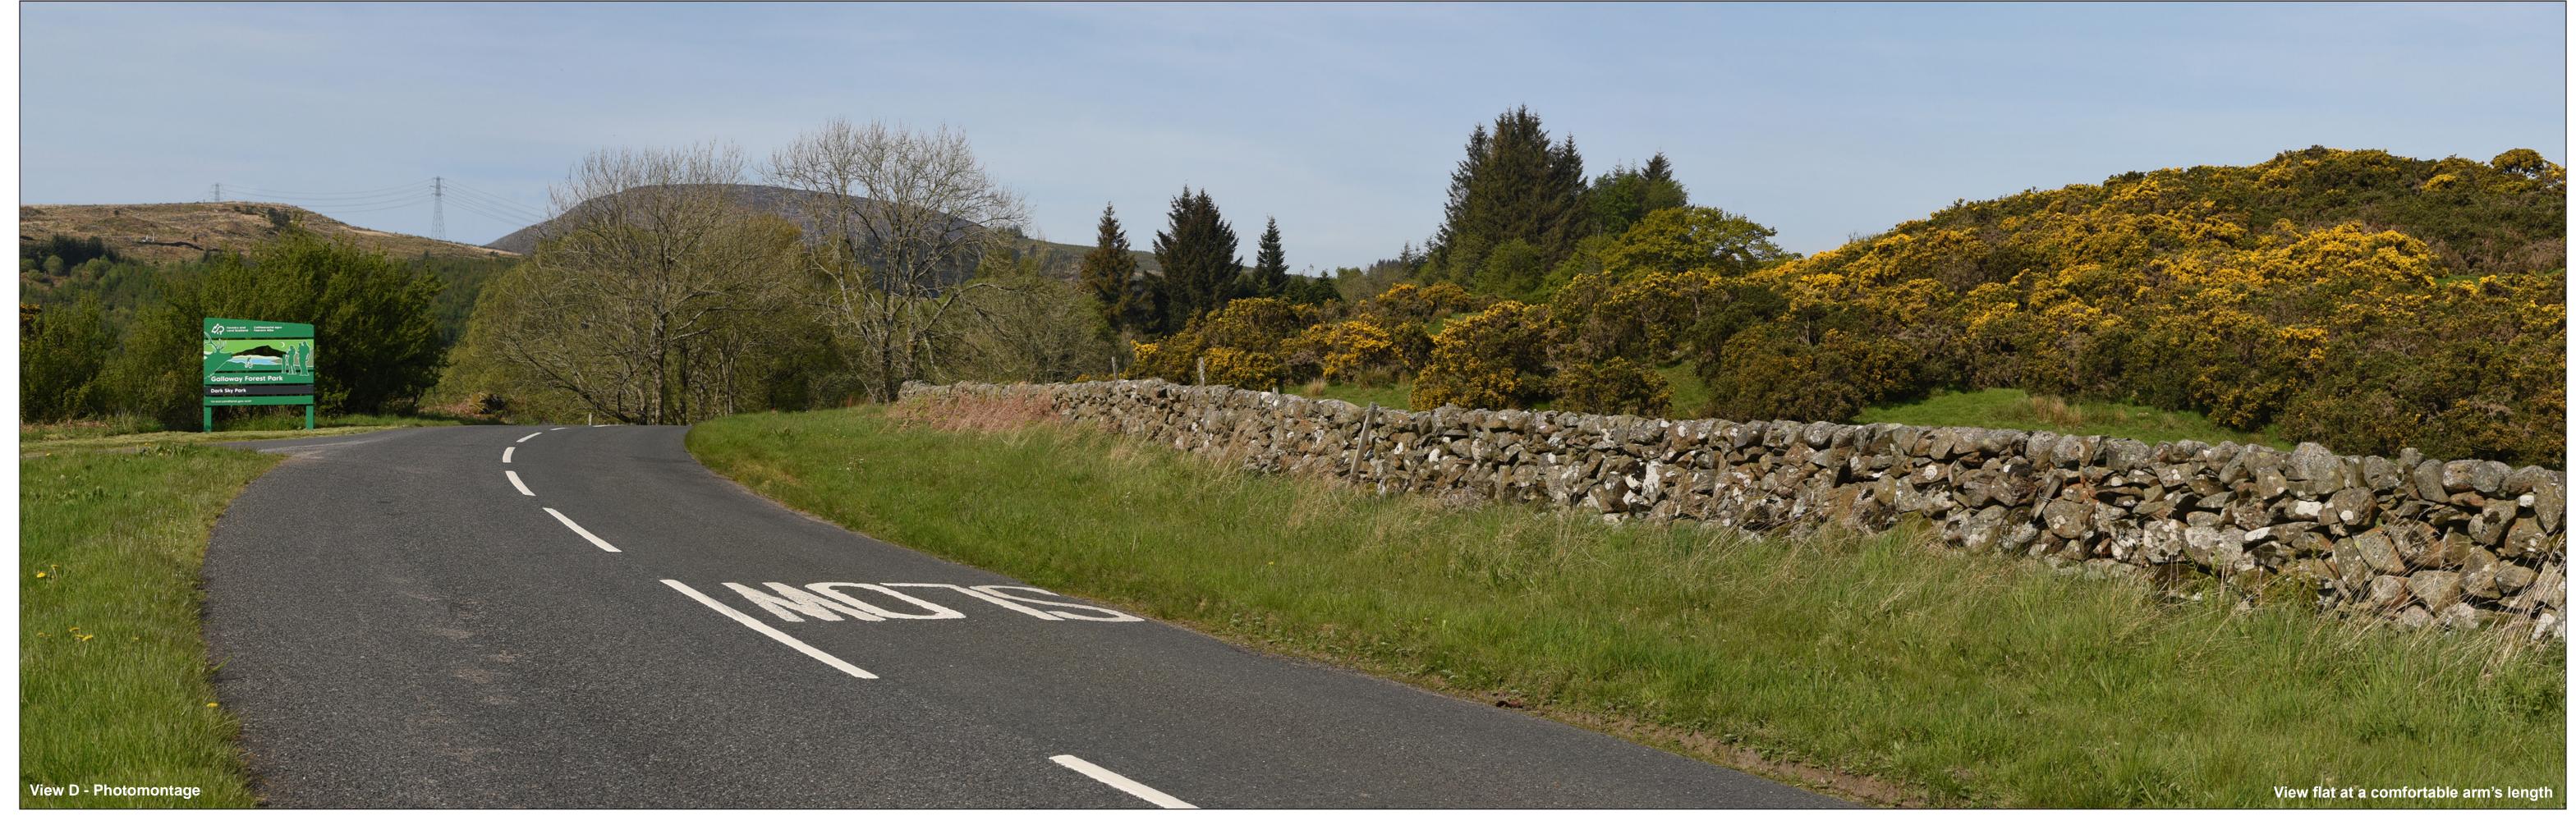

Camera: Nikon D750
Lens: Nikkor AF 50mm f/1.8D
Camera height: 1.5 m AGL
Date and time: 14/05/2019 09:45:00

Figure: 7.34.6

Viewpoint 14: A712, The Queen's Way

Horizontal field of view: 53.5° (planar projection)
Principal distance: 812.5 mm
Paper size: 841 x 297 mm (half A1)
Correct printed image size: 820 x 260 mm