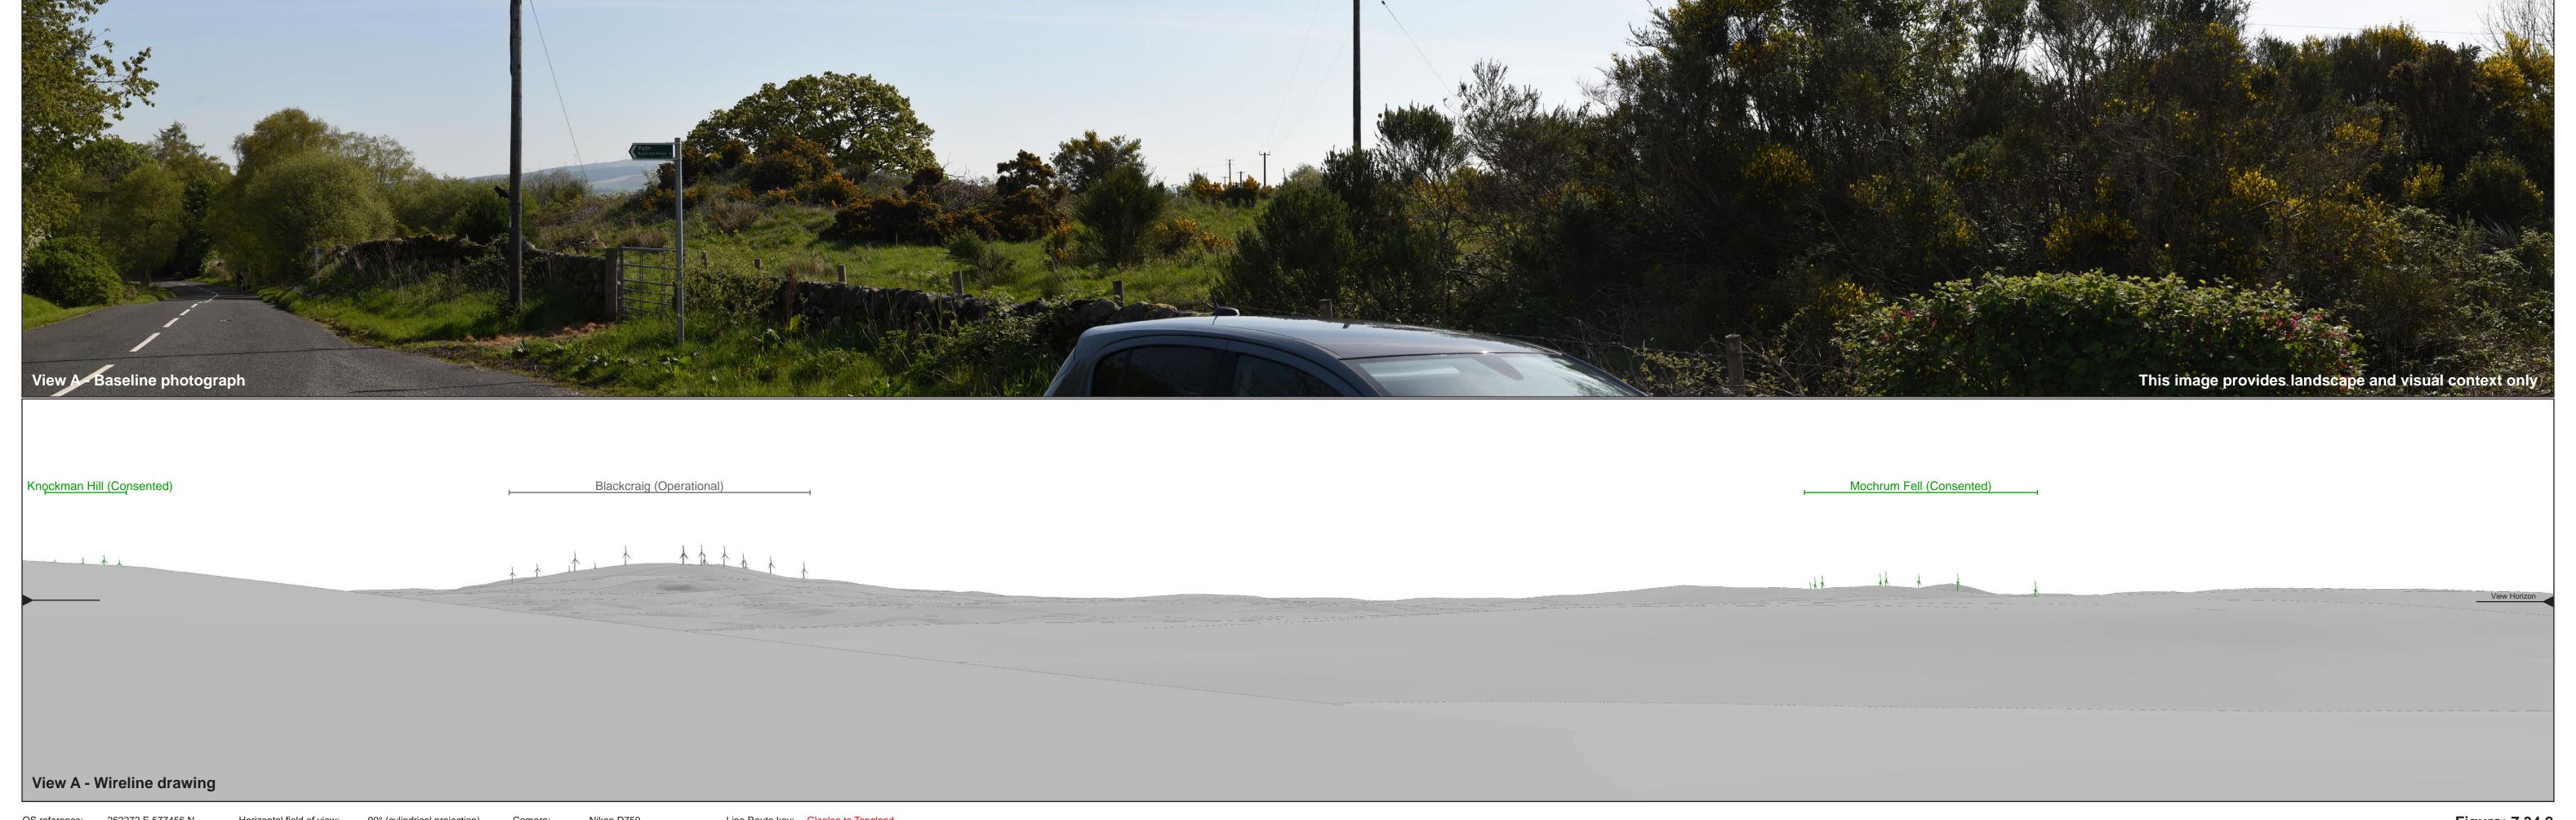

Camera: Nikon D750
Lens: Nikkor AF 50mm f/1.8D
Camera height: 1.5 m AGL
Date and time: 14/05/2019 09:45

Line Route key: Glenlee to Tongland
X - Existing 132kv tower removal

Horizontal field of view: 90° (cylindrical projection)
Principal distance: 522 mm
Paper size: 841 x 297 mm (half A1)
Correct printed image size: 820 x 260 mm