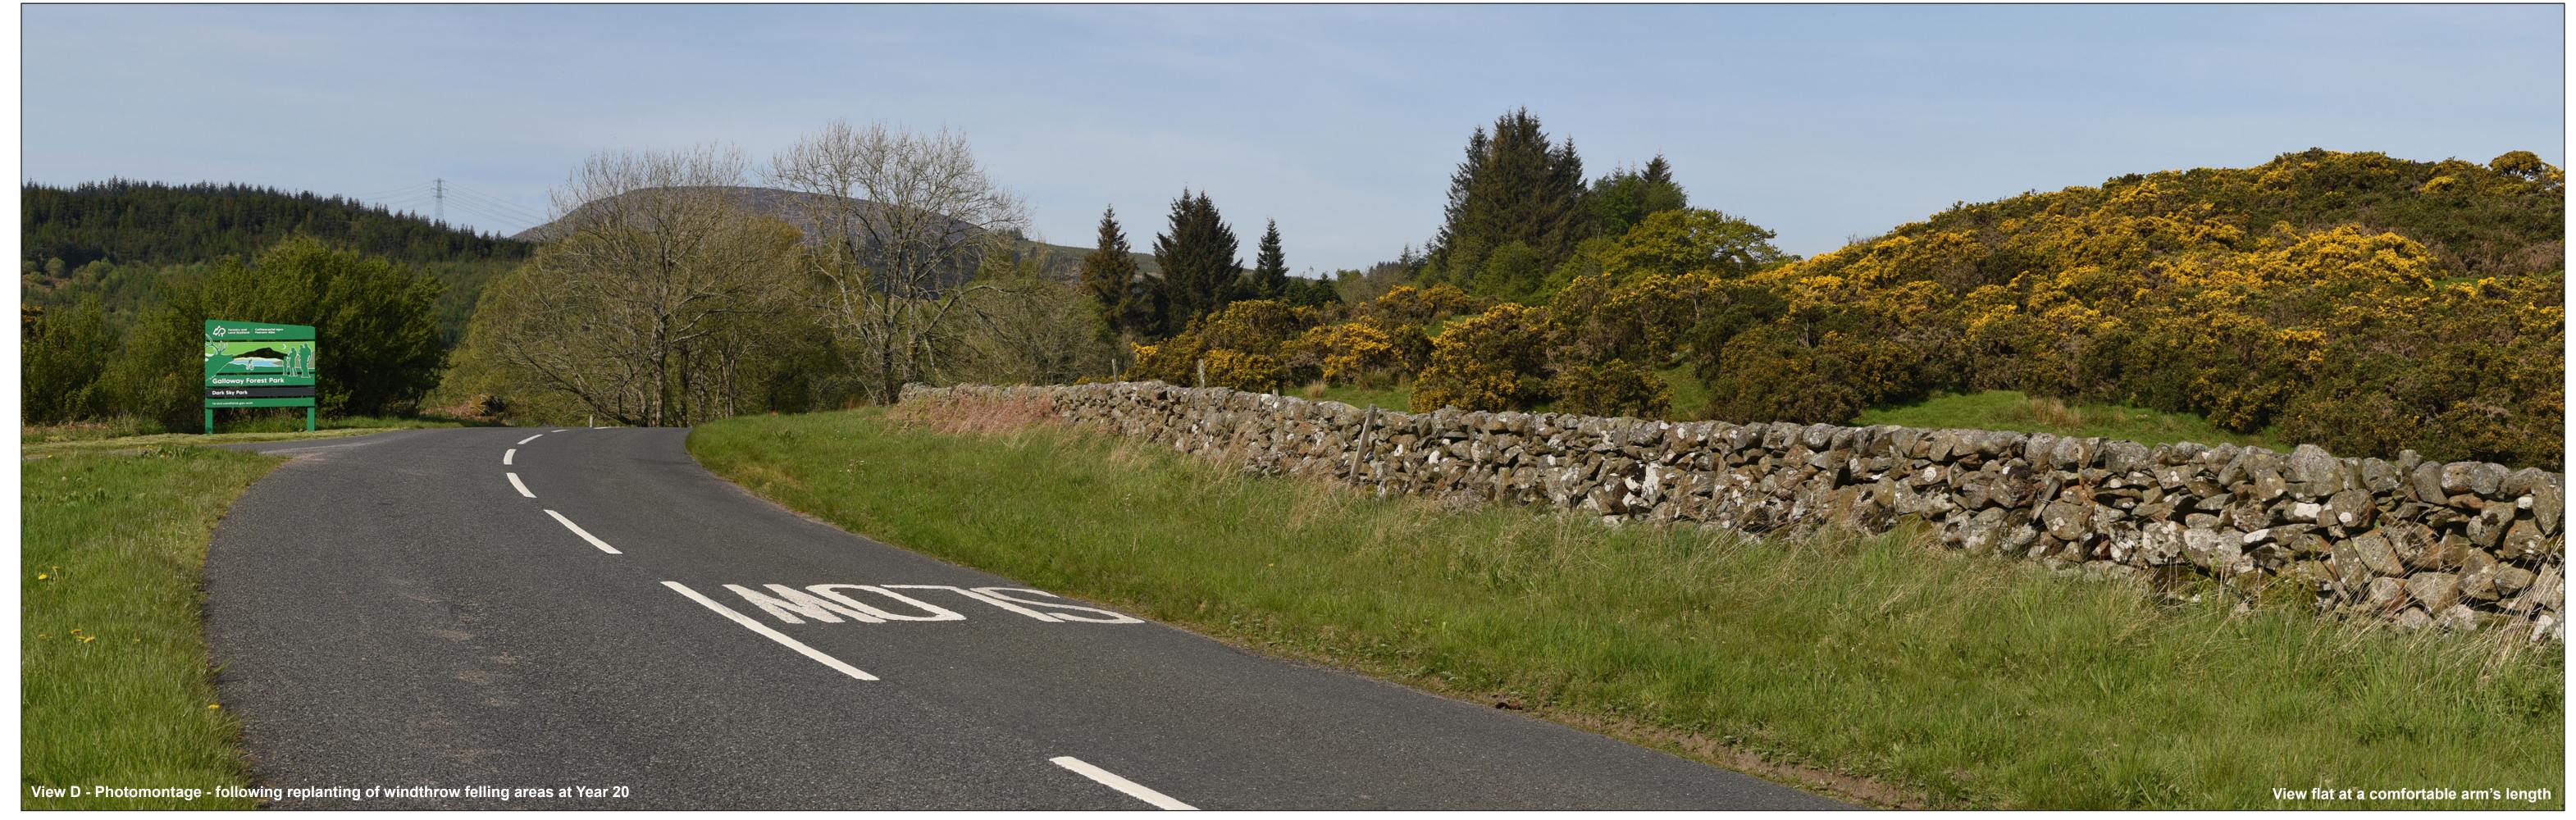

Camera: Nikon D750
Lens: Nikkor AF 50mm f/1.8D
Camera height: 1.5 m AGL
Date and time: 14/05/2019 09:45:00

Figure: 7.34.7

Viewpoint 14: A712, The Queen's Way