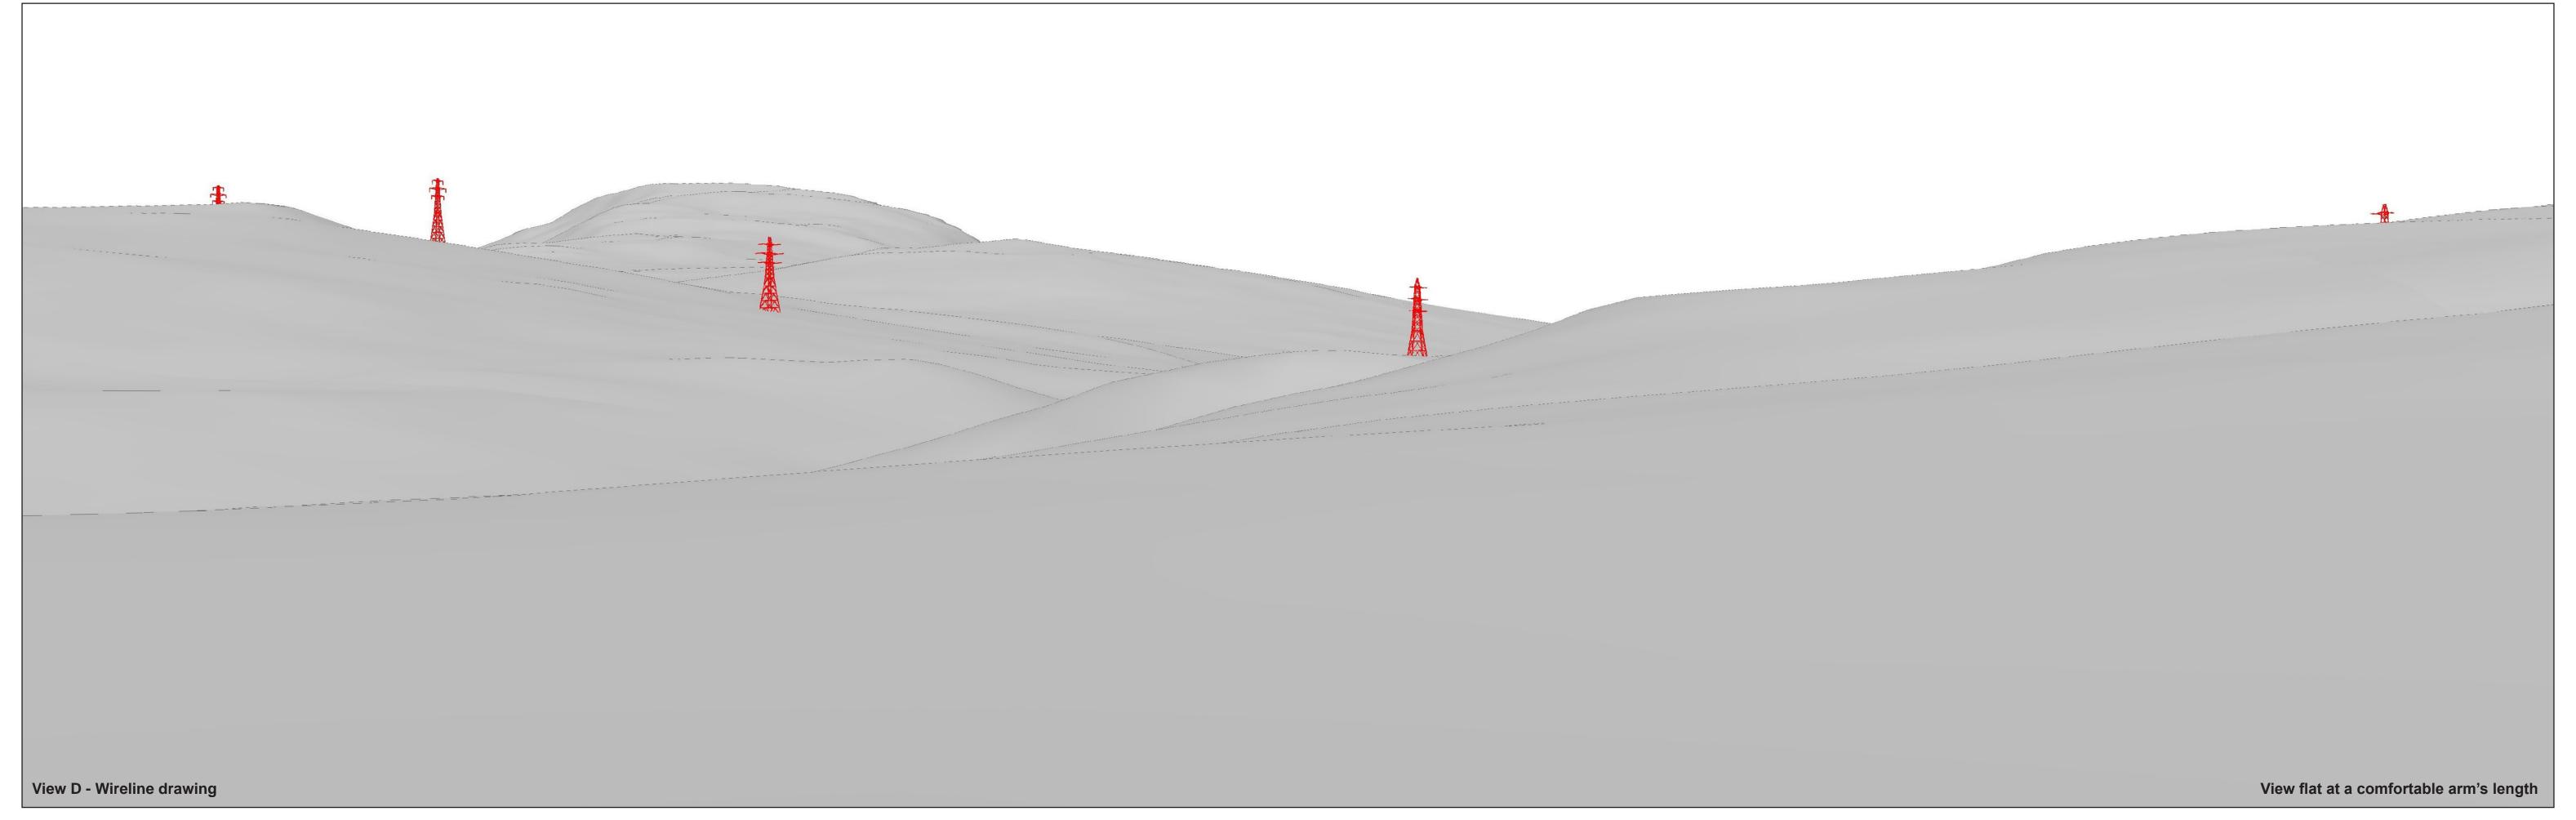

Camera: Nikon D750
Lens: Nikkor AF 50mm f/1.8D
Camera height: 1.5 m AGL
Date and time: 14/05/2019 09:45

Line Route key: Glenlee to Tongland
X - Existing 132kv tower removal

Horizontal field of view: 53.5° (planar projection)
Principal distance: 812.5 mm
Paper size: 841 x 297 mm (half A1)
Correct printed image size: 820 x 260 mm

Camera: Nikon D750
Lens: Nikkor AF 50mm f/1.8D
Camera height: 1.5 m AGL
Date and time: 14/05/2019 09:45:00

Line Route key: Glenlee to Tongland

Horizontal field of view: 53.5° (planar projection)
Principal distance: 812.5 mm
Paper size: 841 x 297 mm (half A1)
Correct printed image size: 820 x 260 mm