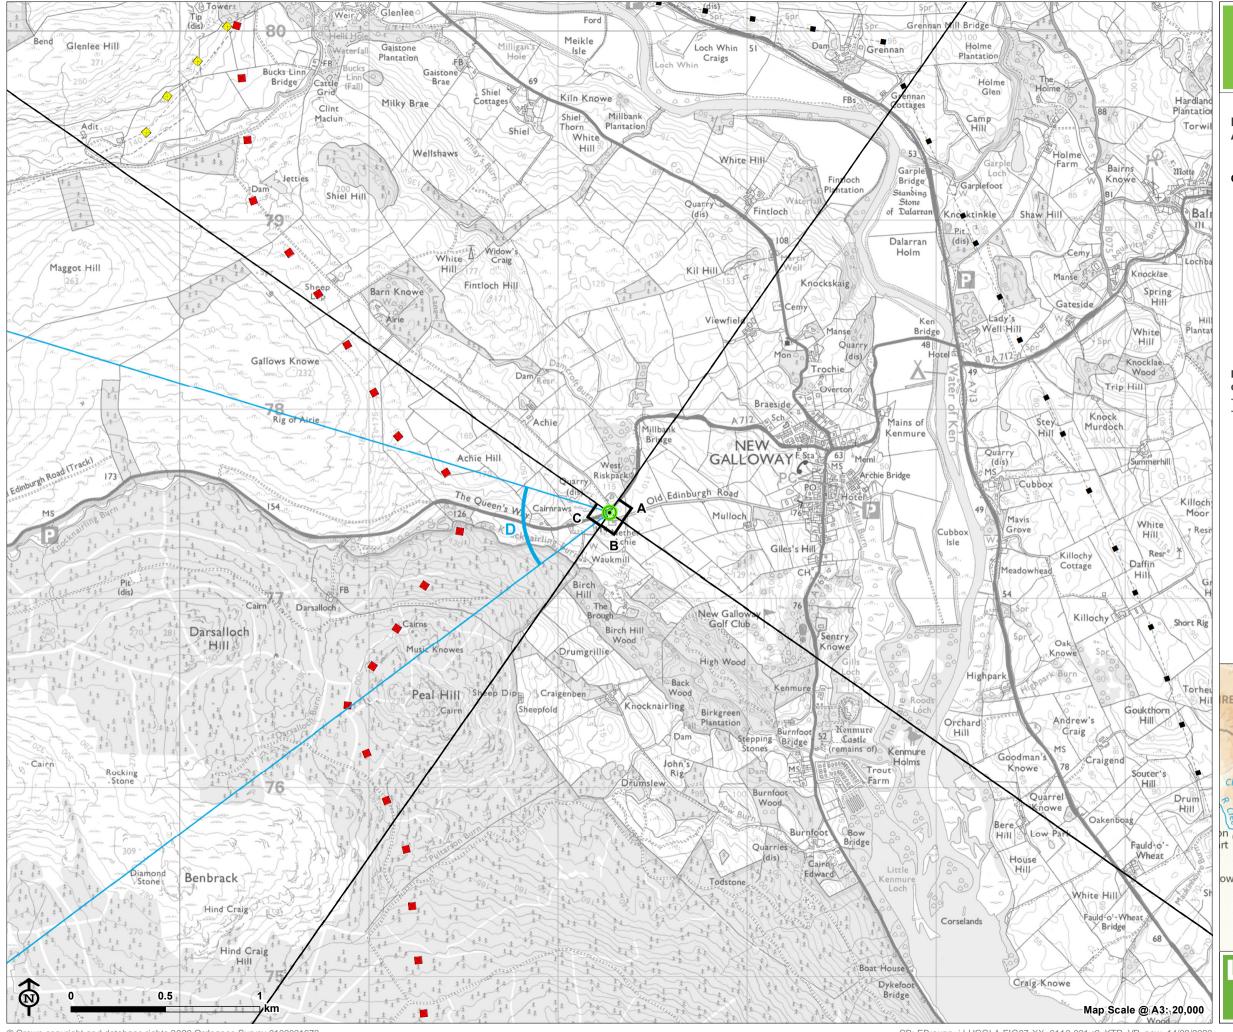

## KTR Project EIA Report

Figure 7.34.1: Viewpoint 14 A712, The Queen's Way

## Overhead line infrastructure

- Glenlee to Tongland (steel lattice tower)
- BG route deviation (steel lattice tower)
- Existing tower for removal
- Viewpoint
  - 90° field of view
- 53.5° field of view

## Distance to Nearest Tower from each connection:

- N or R Tower for Removal: 2.35km
- G T: 0.8km

Horizontal field of view: 90° (cylindrical projection)
Principal distance: 522 mm
Paper size: 841 x 297 mm (half A1)
Correct printed image size: 820 x 260 mm