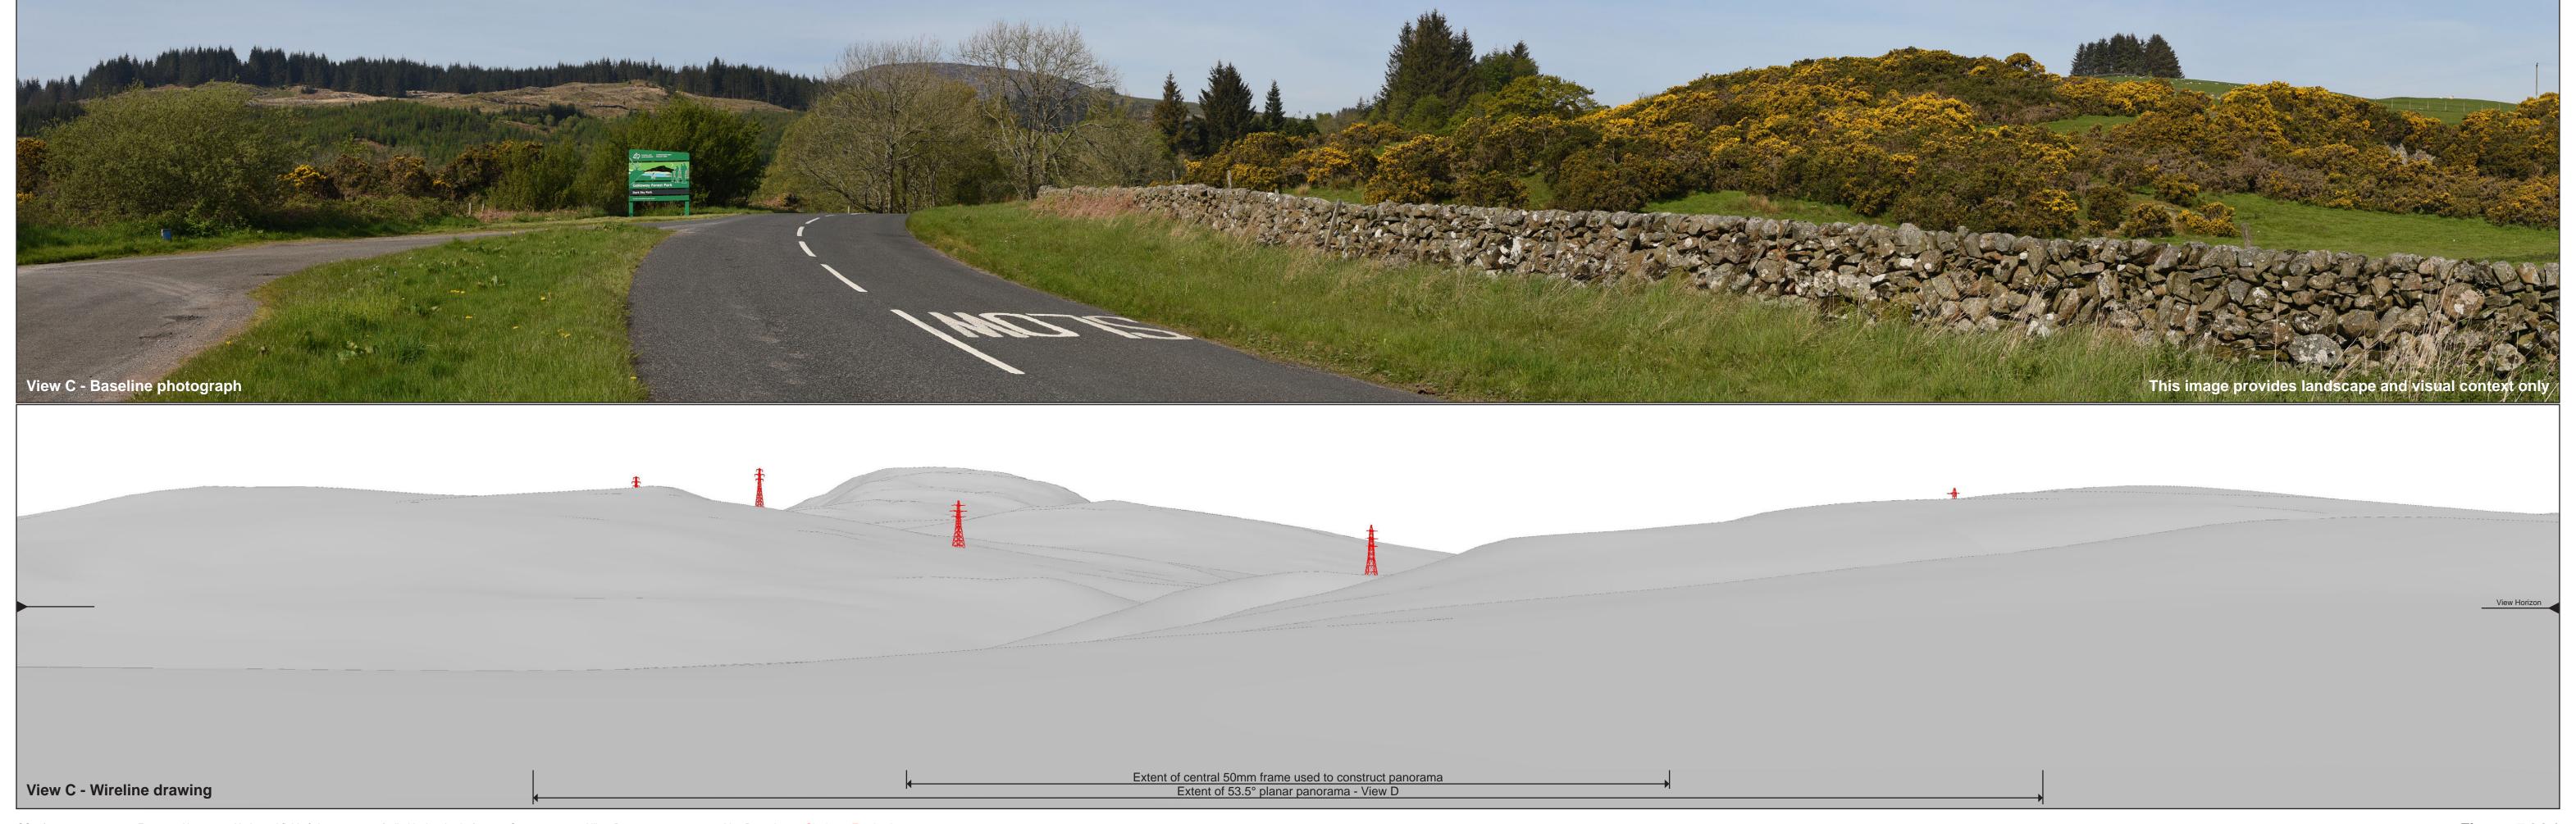

## KTR Project EIA Report

Figure 7.34.1: Viewpoint 14 A712, The Queen's Way

Camera: Nikon D750
Lens: Nikkor AF 50mm f/1.8D
Camera height: 1.5 m AGL
Date and time: 14/05/2019 09:45

Line Route key: Glenlee to Tongland
X - Existing 132kv tower removal

Horizontal field of view: 90° (cylindrical projection)
Principal distance: 522 mm
Paper size: 841 x 297 mm (half A1)
Correct printed image size: 820 x 260 mm